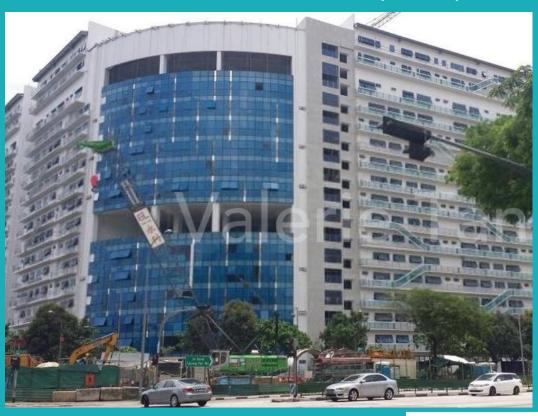

## **COMMERCIAL - LIGHT INDUSTRIAL (B1)**

ECOTECH@SUNVIEW, 1, SUNVIEW ROAD, BOON LAY, **JURONG, TUAS, SINGAPORE 627615** 

**LISTING ID:** SGLA77305816 **TENURE: LEASEHOLD 30** 

TITLE: N/A

■ SIZE BUILT-UP: 2.605SQFT (242SQM)

### **LIGHT INDUSTRIAL (B1) SUNVIEW ROAD**

Eco-Tech @Sunview for Sale. Many units at different floor. 9storey light industrial development. 424 strata-titled factory units with Mezzanine floor. An ancilary staff canteen is located at the 1st storey. High Ceilings and usability of spaces with ample vertical space. A vehicular ramp is provided for access up to 8 storeys, while goods and passengers lifts serve the entire 9 storeys.